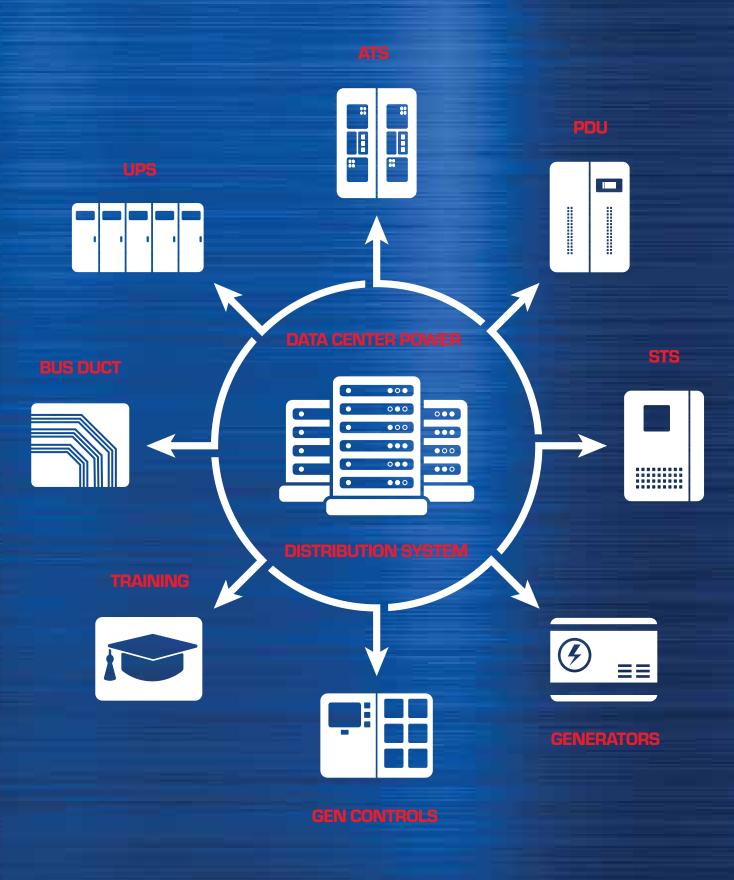

ng & Maintenance
- Components & Spare Parts

## Electrical Engineering Support:

- Arc Flash Studies & Mitigation for NFPA 70e Compliance
- Power Quality, Circuit Loading, & Coordination Studies
- Switchgear & Generator Controls (PLC & Relay)
- Upgrades & Designs
- Power Monitoring & Metering Systems Capacity Monitoring,
- PDU Branch Circuits & Bus Disconnect Monitoring, PUE Reporting, & Colocation Tenant Billing
- DCIM (Data Center Infrastructure Monitoring) Systems
- Energy Efficiency Studies

## Backup Power:

- OSHA Outreach for General Industry
- Generator Head Maintenance, Testing & Repairs
- Onsite Load Bank Testing
- Prime Mover Maintenance & Repairs
- Onsite Balancing, Alignment, & Vibration Analysis
- Emergency Power on Demand

# SHERMCO'S TOTAL DATA CENTER ELECTRICAL SOLUTIONS